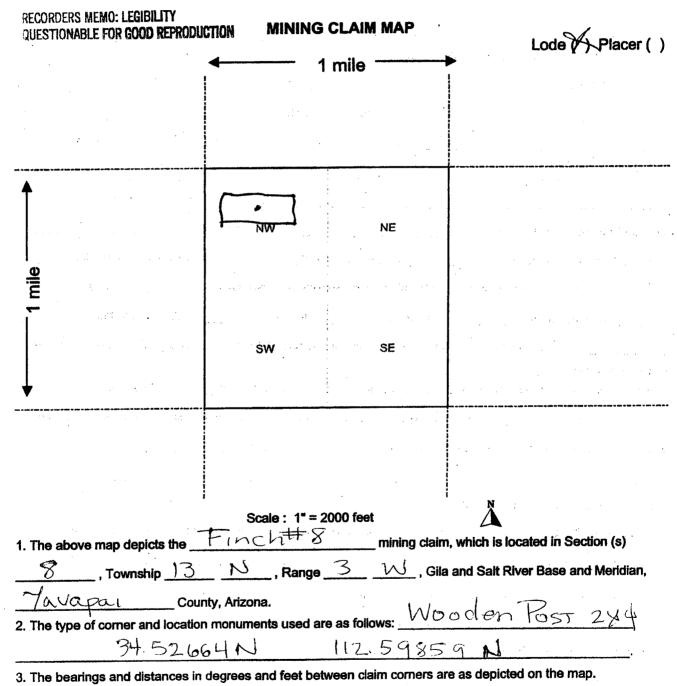

## Legal Description

The following unpatented mining claims located in section(s) \_\_\_\_\_\_, Township \_\_\_\_\_ North, Range \_\_\_\_\_ West, G&SRBM, Yavapai County, Arizona:

| <u>Claim Name</u> | AMC Number | <u>Mining</u><br>District | Book | Page |  |
|-------------------|------------|---------------------------|------|------|--|
| -Finch #3         | 410307     | 8                         | 13 N | 3W   |  |
| 2-Finch #4        | 410308     | 8                         | 13 N | 3W   |  |
| 3-Finch #5        | 407672     | 8                         | 13 N | 3 W  |  |
| 7- Finch #6       | 407673     | 8                         | 13 N | 3W   |  |
| 5-Finch #7        | 410309     | 8                         | 13N  | 3W   |  |
| b-Finch #8        | 410310     | 8                         | 13 N | 3 W  |  |
| 7-Finch #9        | 407674     | 8                         | 13 N | 3W   |  |
| 8-Javelina        | 410312     | 18                        | 13 N | 3W   |  |
| 9-Jack Rabbit     | 410311     | 18                        | 13 N | 3W   |  |
| 10-Apache         | 407665     | 18                        | 13 N | 3W   |  |