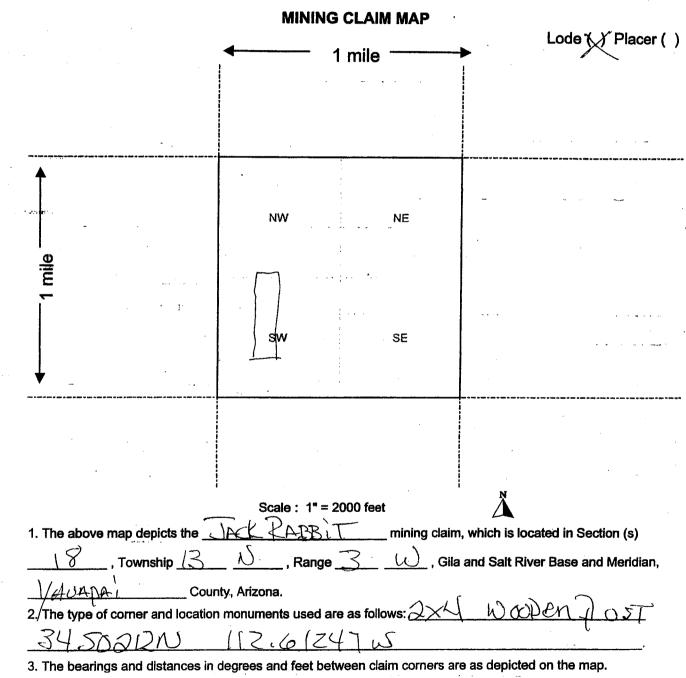

## Legal Description

The following unpatented mining claims located in section(s) \_\_\_\_\_\_, Township \_\_\_\_\_ North, Range \_\_\_\_\_ West, G&SRBM, Yavapai County, Arizona:

| <u>Claim Name</u> | AMC Number | <u>Mining</u><br>District | Book | Page |  |
|-------------------|------------|---------------------------|------|------|--|
| -Finch #3         | 410307     | 8                         | 13 N | 3W   |  |
| 2-Finch #4        | 410308     | 8                         | 13 N | 3W   |  |
| 3-Finch #5        | 407672     | 8                         | 13 N | 3 W  |  |
| 7- Finch #6       | 407673     | 8                         | 13 N | 3W   |  |
| 5-Finch #7        | 410309     | 8                         | 13N  | 3W   |  |
| b-Finch #8        | 410310     | 8                         | 13 N | 3 W  |  |
| 7-Finch #9        | 407674     | 8                         | 13 N | 3W   |  |
| 8-Javelina        | 410312     | 18                        | 13 N | 3W   |  |
| 9-Jack Rabbit     | 410311     | 18                        | 13 N | 3W   |  |
| 10-Apache         | 407665     | 18                        | 13 N | 3W   |  |