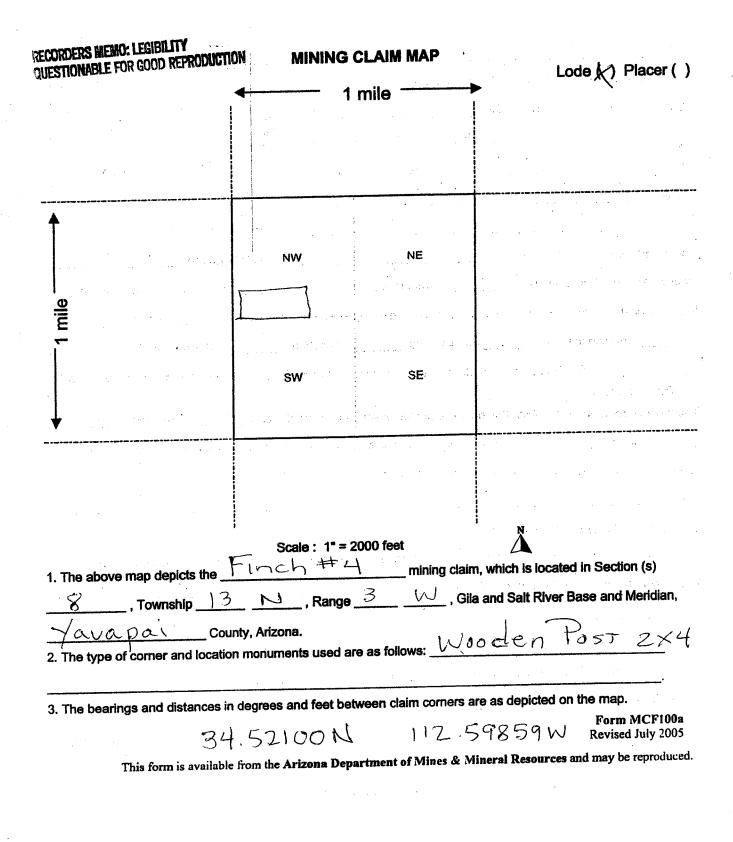

## Legal Description

The following unpatented mining claims located in section(s) \_\_\_\_\_\_, Township \_\_\_\_\_ North, Range \_\_\_\_\_ West, G&SRBM, Yavapai County, Arizona:

| <u>Claim Name</u> | AMC Number | <u>Mining</u><br>District | Book | Page |  |
|-------------------|------------|---------------------------|------|------|--|
| -Finch #3         | 410307     | 8                         | 13 N | 3W   |  |
| 2-Finch #4        | 410308     | 8                         | 13 N | 3W   |  |
| 3-Finch #5        | 407672     | 8                         | 13 N | 3 W  |  |
| 7- Finch #6       | 407673     | 8                         | 13 N | 3W   |  |
| 5-Finch #7        | 410309     | 8                         | 13N  | 3W   |  |
| b-Finch #8        | 410310     | 8                         | 13 N | 3 W  |  |
| 7-Finch #9        | 407674     | 8                         | 13 N | 3W   |  |
| 8-Javelina        | 410312     | 18                        | 13 N | 3W   |  |
| 9-Jack Rabbit     | 410311     | 18                        | 13 N | 3W   |  |
| 10-Apache         | 407665     | 18                        | 13 N | 3W   |  |