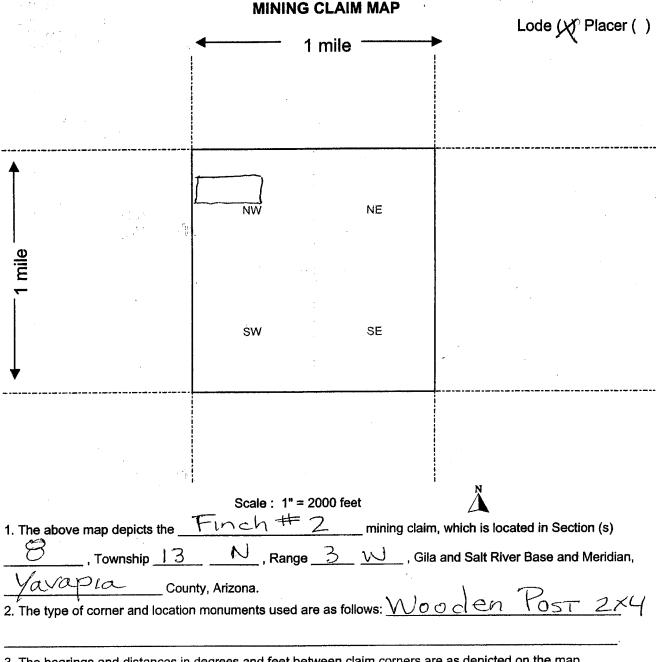

7. The mining claims, mill or tunnel sites for which this waiver from payment of the maintenance fees is requested are:

| (Owner's Name - Please Print)                                    |                               |
|------------------------------------------------------------------|-------------------------------|
| (Uwner's Name - Please Print)                                    | (Other 5 Ofgitalate)          |
| 5010 VICE SI 15 St 101                                           | (Owner's Signature)           |
| 40                                                               |                               |
| (Owner's Mailing Address) <b>VNOZINA 'XIN</b> (City              | (State) (Zip Code)            |
| (Owner's Name - Please Print)                                    | (Owner's Signature)           |
| (Owner's Mailing Address) ENTERED SEP 1,97                       | (State) (Zip Code)            |
| (Owner's Name - Please Print)<br>ACU83                           | (Owner's Signature)           |
| (Owner's Name - Please Print)                                    |                               |
| 848 W. POETOBELLO AUE MES                                        | 1 - 0                         |
| (Owner's Mailing Address) (City                                  | (State) (Zip Code)            |
|                                                                  | (Owner Sorginature)           |
| Owner's Name - Please Print)                                     | (Owner's Signature)           |
|                                                                  | DHD /                         |
| e owner(s) (claimants) of the above mining claims and sites are: |                               |
| FINCH #2                                                         | 410306                        |
| Finch                                                            | 407671                        |
| Ply mouth #7                                                     | 407685                        |
| Plymouth#6                                                       | 407684                        |
| PIX mauth#5                                                      | 1127682                       |
| TIMOUTH #3                                                       | 407681                        |
| Plymouth #2                                                      | 407680                        |
| PIY mouth                                                        | 407679                        |
| Rose                                                             | 407686 -                      |
|                                                                  | BLM RECORDATION SERIAL NUMBER |