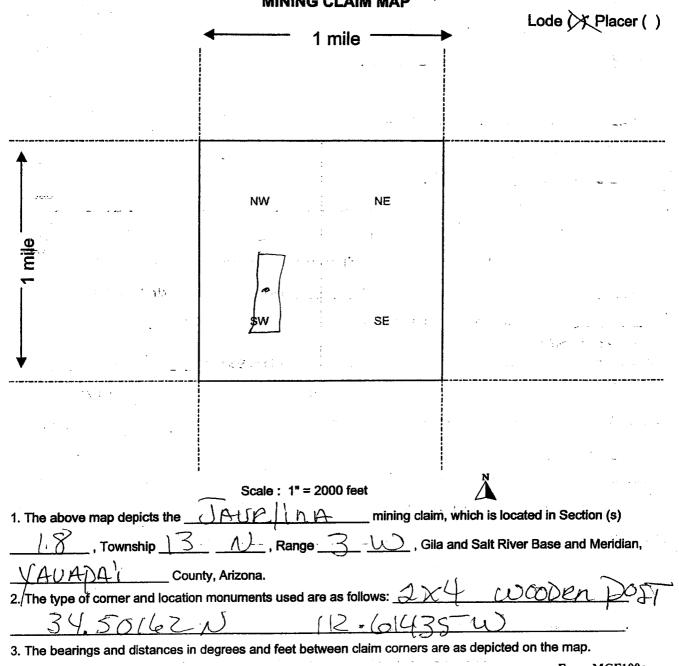

## Legal Description

The following unpatented mining claims located in section(s) \_\_\_\_\_\_, Township \_\_\_\_\_ North, Range \_\_\_\_\_ West, G&SRBM, Yavapai County, Arizona:

| <u>Claim Name</u> | AMC Number | <u>Mining</u><br>District | Book | Page |  |
|-------------------|------------|---------------------------|------|------|--|
| -Finch #3         | 410307     | 8                         | 13 N | 3W   |  |
| 2-Finch #4        | 410308     | 8                         | 13 N | 3W   |  |
| 3-Finch #5        | 407672     | 8                         | 13 N | 3 W  |  |
| 7- Finch #6       | 407673     | 8                         | 13 N | 3W   |  |
| 5-Finch #7        | 410309     | 8                         | 13N  | 3W   |  |
| b-Finch #8        | 410310     | 8                         | 13 N | 3 W  |  |
| 7-Finch #9        | 407674     | 8                         | 13 N | 3W   |  |
| 8-Javelina        | 410312     | 18                        | 13 N | 3W   |  |
| 9-Jack Rabbit     | 410311     | 18                        | 13 N | 3W   |  |
| 10-Apache         | 407665     | 18                        | 13 N | 3W   |  |