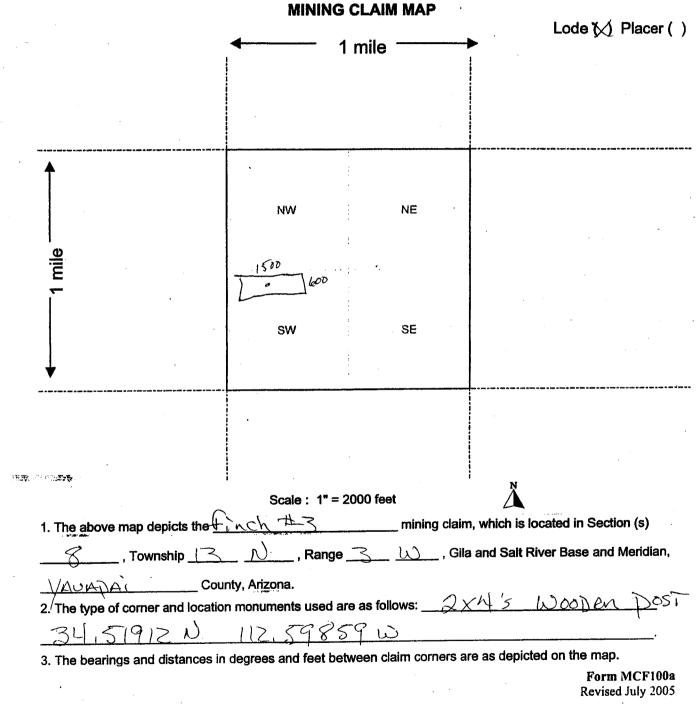

## Legal Description

The following unpatented mining claims located in section(s) \_\_\_\_\_\_, Township \_\_\_\_\_ North, Range \_\_\_\_\_ West, G&SRBM, Yavapai County, Arizona:

| <u>Claim Name</u> | AMC Number | <u>Mining</u><br>District | Book | Page |  |
|-------------------|------------|---------------------------|------|------|--|
| -Finch #3         | 410307     | 8                         | 13 N | 3W   |  |
| 2-Finch #4        | 410308     | 8                         | 13 N | 3W   |  |
| 3-Finch #5        | 407672     | 8                         | 13 N | 3 W  |  |
| 7- Finch #6       | 407673     | 8                         | 13 N | 3W   |  |
| 5-Finch #7        | 410309     | 8                         | 13N  | 3W   |  |
| b-Finch #8        | 410310     | 8                         | 13 N | 3 W  |  |
| 7-Finch #9        | 407674     | 8                         | 13 N | 3W   |  |
| 8-Javelina        | 410312     | 18                        | 13 N | 3W   |  |
| 9-Jack Rabbit     | 410311     | 18                        | 13 N | 3W   |  |
| 10-Apache         | 407665     | 18                        | 13 N | 3W   |  |