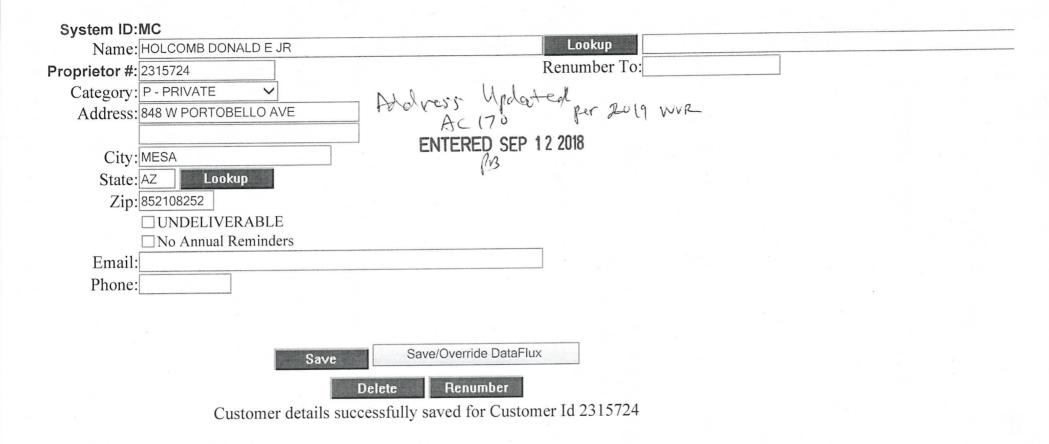

#### UNITED STATES MENT OF THE INTERIOR OF LAND MANAGEMENT

MAINTENANCE FEE WAIVER CERTIFICATION

#### SEE INSTRUCTIONS ON PAGE 2

- and ending on September 1, 20 This small miner waiver is filed for the assessment year beginning on September 1, 2019 1
- 2. The undersigned and all related parties owned ten or fewer mining claims, mill, or tunnel sites located and maintained on Federal lands in the United States of America on September 1, 2019
- 3. The undersigned have performed the assessment work required by law for each mining claim listed prior to filing this waiver and understand that by filing this form, the undersigned must file an affidavit of assessment work with the Bureau of Land Management (BLM) by the December 30th following the filing of this waiver.

407665

410305

FORM APPROVED

OMB NO. 1004-0114 Expires: January 31, 2020

- 4. The undersigned understand that if the assessment work obligation has not yet come due under 30 U.S.C. 28 (for those claims in their first assessment year only), a notice of intent to hold reciting this condition must be recorded by the December 30th following the filing of this waiver.
- The undersigned understand that mill and tunnel sites may also be listed on this waiver and be waived from payment of the maintenance fee, and that a notice of 5. intent to hold for these sites is required to be filed with the BLM by the December 30th following the filing of this waiver.
- 6. The undersigned understand and acknowledge that pursuant to 43 U.S.C. 1212 and 18 U.S.C. 1001, the filing or recording of a false, fictitious, or fraudulent document with the BLM may result in a fine of up to \$250,000, a prison term not to exceed five years, or both.

7. The mining claims, mill or tunnel sites for which this waiver from payment of the maintenance fees is requested are:

| (Owner's Name - Please Print)                                    |                               |
|------------------------------------------------------------------|-------------------------------|
| (Uwner's Name - Please Print)                                    | (Other 5 Ofgitalate)          |
| 5010 VICE SI 15 St 101                                           | (Owner's Signature)           |
| 40                                                               |                               |
| (Owner's Mailing Address) <b>VNOZINA 'XIN</b> (City              | (State) (Zip Code)            |
| (Owner's Name - Please Print)                                    | (Owner's Signature)           |
| (Owner's Mailing Address) ENTERED SEP 1,97                       | (State) (Zip Code)            |
| (Owner's Name - Please Print)<br>ACU83                           | (Owner's Signature)           |
| (Owner's Name - Please Print)                                    |                               |
| 848 W. POETOBELLO AUE MES                                        | 1 - 0                         |
| (Owner's Mailing Address) (City                                  | (State) (Zip Code)            |
|                                                                  | (Owner Sorginature)           |
| Owner's Name - Please Print)                                     | (Owner's Signature)           |
|                                                                  | DHD /                         |
| e owner(s) (claimants) of the above mining claims and sites are: |                               |
| FINCH #2                                                         | 410306                        |
| Finch                                                            | 407671                        |
| Ply mouth #7                                                     | 407685                        |
| Plymouth#6                                                       | 407684                        |
| PIX mauth#5                                                      | 1127682                       |
| TIMOUTH #3                                                       | 407681                        |
| Plymouth #2                                                      | 407680                        |
| PIY mouth                                                        | 407679                        |
| Rose                                                             | 407686 -                      |
|                                                                  | BLM RECORDATION SERIAL NUMBER |