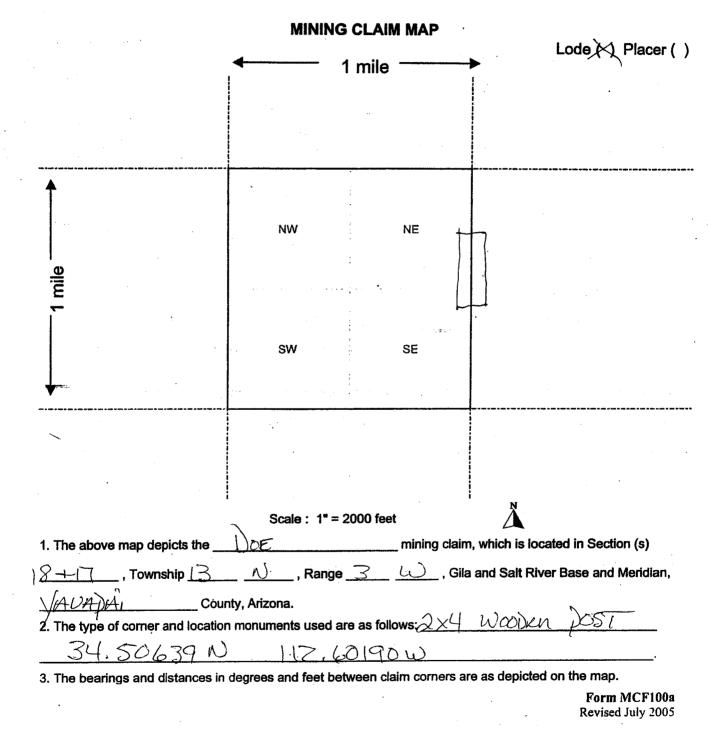

## Exhibit A

494.53

## Legal Description

The following unpatented mining claims located in section(s) \_\_\_\_\_\_, Township \_\_\_\_\_ North, Range \_\_\_\_\_ West, G&SRBM, Yavapai County, Arizona:

| <u>Claim Name</u> | AMC Number | <u>Mining</u><br>District | Book | Page |  |
|-------------------|------------|---------------------------|------|------|--|
| -Finch #3         | 410307     | 8                         | 13 N | 3W   |  |
| 2-Finch #4        | 410308     | 8                         | 13 N | 3W   |  |
| 3-Finch #5        | 407672     | 8                         | 13 N | 3 W  |  |
| 7- Finch #6       | 407673     | 8                         | 13 N | 3W   |  |
| 5-Finch #7        | 410309     | 8                         | 13N  | 3W   |  |
| b-Finch #8        | 410310     | 8                         | 13 N | 3 W  |  |
| 7-Finch #9        | 407674     | 8                         | 13 N | 3W   |  |
| 8-Javelina        | 410312     | 18                        | 13 N | 3W   |  |
| 9-Jack Rabbit     | 410311     | 18                        | 13 N | 3W   |  |
| 10-Apache         | 407665     | 18                        | 13 N | 3W   |  |